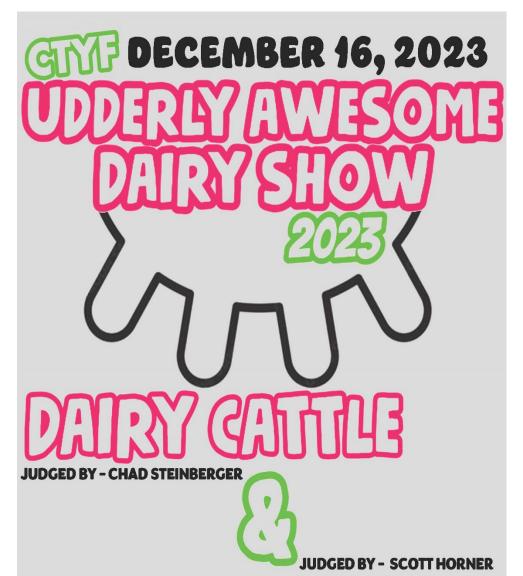

bers. The Junior Board members help with assisting committee members to have a successful Erath County Junior Livestock Show (ECJLS). Being on the Junior Board is a privilege and allows these young individuals to gain leadership experience, become role models for younger exhibitors and further develop communication skills

#### REQUIREMENTS TO BE A JUNIOR BOARD MEMBER

Eligibility requirement: 4-H or FFA member in Erath County, must be eligible to show at Erath County Junior Livestock Show in the year of application. - Set to graduate from High school from an Erath County school district in 2024 or 2025 - Term of Junior Board Member: Junior Board Members shall be selected annually. - All Junior Board Members need to attend the planning meetings, workdays, and County Junior Livestock Show



DAIRY COATS

CTYF FAIRGROUNDS 108 E. 7TH ST CLIFTON, TX



# COMANCHE COUNTY SF RANCH 3D BUCKLE SHOOT

Official Flyer Coming Soon

When: September 30th

**Where: SF Ranch** 

617 CR 215

Comanche TX

Buckles 3rd Grade-Adult

New prizes Raffle

**Aided & Unaided Categories** 







## **AUGUST 2023**



| 18 USG 707 |                                            |                                                        |                                |                                            |        | 44 100 200 |
|------------|--------------------------------------------|--------------------------------------------------------|--------------------------------|--------------------------------------------|--------|------------|
| Sunday     | Monday                                     |