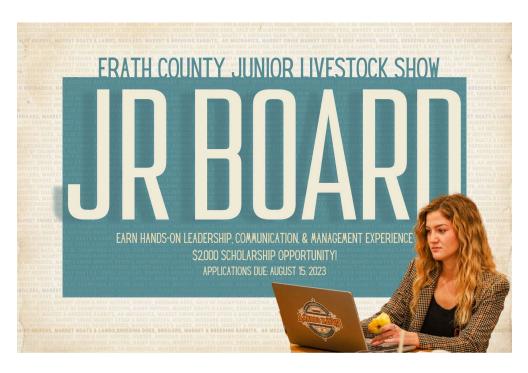

#### JUNIOR BOARD MEMBER INFORMATION

In 2023 the Erath County Jr. Livestock Junior Board was created to work alongside the Erath County Jr. Livestock Show Board Members. The Junior Board members help with assisting committee members to have a successful Erath County Junior Livestock Show (ECJLS). Being on the Junior Board is a privilege and allows these young individuals to gain leadership experience, become role models for younger exhibitors and further develop communication skills

#### REQUIREMENTS TO BE A JUNIOR BOARD MEMBER

Eligibility requirement: 4-H or FFA member in Erath County, must be eligible to show at Erath County Junior Livestock Show in the year of application. - Set to graduate from High school from an Erath County school district in 2024 or 2025 - Term of Junior Board Member: Junior Board Members shall be selected annually. - All Junior Board Members need to attend the planning meetings, workdays, and County Junior Livestock Show